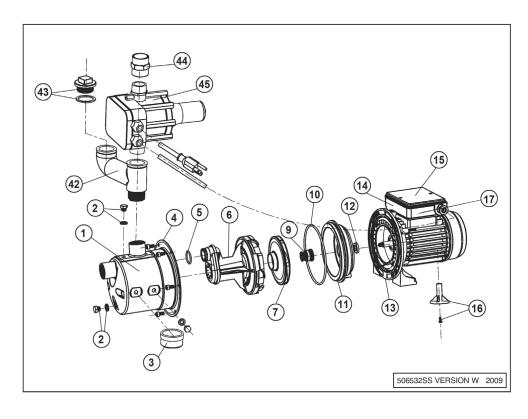

## **REPAIR PARTS**

| REF | ITEMS  | DESCRIPTION                  | REF | ITEMS    | DESCRIPTION           |
|-----|--------|------------------------------|-----|----------|-----------------------|
| 1   | 510000 | Pump body                    | 11  | 510010   | Seal plate            |
| 2   | 510001 | Priming / drainage plugs (2) | 12  | 510011   | Water slinger         |
| 3   | 510002 | Pressure gauge               | 13  | 510012   | Motor                 |
| 4   | 510003 | Pump boby screw (6)          | 14  | 510013   | Capacitor             |
| 5   | 510004 | Venturi O - Ring             | 15  | 510014   | Jonction box cover    |
| 6   | 510005 | Venturi / Diffuser           | 16  | 510015   | Motor foot            |
| 7   | 510006 | Impeller                     | 17  | 510037   | Jonction box          |
| 9   | 510008 | Mechanical seal              | 42  | 506375   | SS Priming tube       |
| 10  | 510009 | Seal plate O-Ring            | 43  | 506377   | Priming plug & washer |
|     |        |                              | 44  | 506376   | Discharge Fitting     |
|     |        |                              | 45  | 600600GP | Fluomac               |