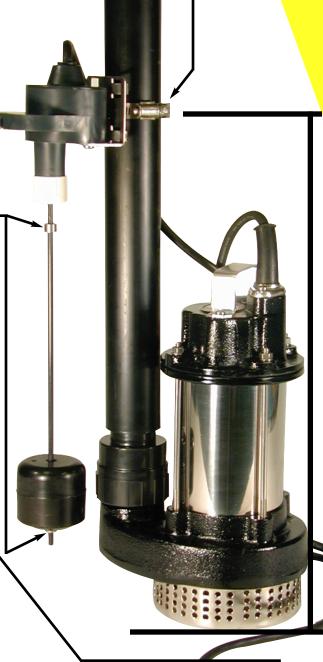

# MODEL 450446

### VERTICAL MAGNETIC SWITCH

Please read these instructions carefully. Failure to comply to instructions and designed operation of this system, may void the warranty.

43 cm 17"

Electric pump, check valve and pipe not included

#### STEP 1

Fix the switch to the discharge line using the enclosed clamp. The clamp should be mounted approximately 17" above the base of the pump.

#### STEP 2

The minimum and maximum water level adjustments were done at the factory, for most of the submersible sump pumps. You may change the adjustment by raising or lowering the position of the metal stoppers.