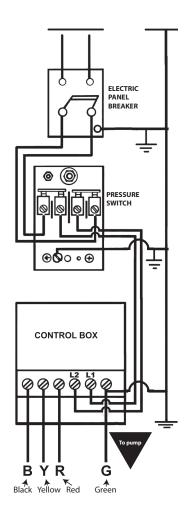

2190 Dagenais Blvd. West Tel.: 514.337.4415 Laval (Quebec) Fax: 514.337.4029 Canada info@burcam.com H7L 5X9 see us at www.burcam.com

We recommend that a licensed electrician be employed to do wiring to the pressure switch. Permanently ground the motor in accordance to the electrical codes for your area.

Do not use an extension cord to connect your pump to the power source. From your distribution panel to the pressure switch, install a wire gauge no smaller than 14 gauge. See the wire chart for wire length above 100'.

## **CONTROL BOX** CONNECTION

Please read these instructions carefully. Failure to comply to instructions and designed operation of this system, may void the warranty.

| WIRE CHART                                    |     |            |           |           |          |          |
|-----------------------------------------------|-----|------------|-----------|-----------|----------|----------|
|                                               |     | GAUGE      |           |           |          |          |
| HP                                            | V   | 1 <u>4</u> | <u>12</u> | <u>10</u> | <u>8</u> | <u>6</u> |
| 1/2                                           | 115 | 100'       | 160'      | 250'      | 390'     | 620'     |
| 1/2                                           | 230 | 400'       | 650'      | 1020'     | 1610'    | 2510'    |
| 3/4                                           | 230 | 300'       | 480'      | 760'      | 1200'    | 1870'    |
| 1.0                                           | 230 | 250'       | 400'      | 630'      | 900'     | 1540'    |
| 1.5                                           | 230 | 190'       | 310'      | 480'      | 770'     | 1200'    |
| * If you need other configuration, contact us |     |            |           |           |          |          |

Use this section to connect your wires.

2 wires from the pressure switch, not polarised.

THESE **INSTRUCTIONS ARE VALID FOR** 3 WIRE (+ GROUND) **DEEP WELL PUMP** INSTALLATION.