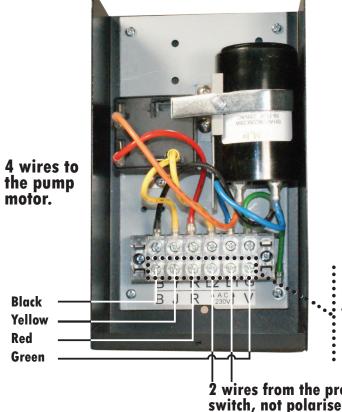

Use this section to connect your wires.

2 wires from the pressure switch, not polarised.

THESE **INSTRUCTIONS ARE VALID FOR** 3 WIRE (+ GROUND) **DEEP WELL PUMP** INSTALLATION.