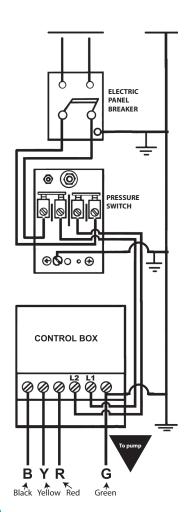

2190 Dagenais Blvd. West Tel.: 514.337.4415 Laval (Quebec) Fax: 514.337.4029 Canada info@burcam.com H7L 5X9 see us at www.burcam.com

We recommend that a licensed electrician be employed to do wiring to the pressure switch. Permanently ground the motor in accordance to the electrical codes for your area.

Do not use an extension cord to connect your pump to the power source. From your distribution panel to the pressure switch, install a wire gauge no smaller than 14 gauge. See the wire chart for wire length above 100'.

Use this section to connect your wires.

2 wires from the pressure switch, not polarised.

THESE **INSTRUCTIONS ARE VALID FOR** 3 WIRE (+ GROUND) **DEEP WELL PUMP** INSTALLATION.