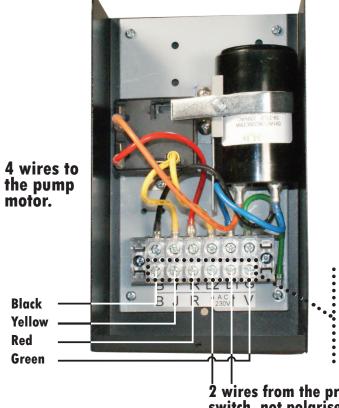

## **MODEL** 125335H

**CONTROL BOX** CONNECTION

> Please read these instructions carefully. Failure to comply to instructions and designed operation of this system, may void the warranty.

| WIRE CHART                                    |     |            |           |           |          |          |
|-----------------------------------------------|-----|------------|-----------|-----------|----------|----------|
|                                               |     | GAUGE      |           |           |          |          |
| HP                                            | V   | 1 <u>4</u> | <u>12</u> | <u>10</u> | <u>8</u> | <u>6</u> |
| 1/2                                           | 115 | 100'       | 160'      | 250'      | 390'     | 620'     |
| 1/2                                           | 230 | 400'       | 650'      | 1020'     | 1610'    | 2510'    |
| 3/4                                           | 230 | 300'       | 480'      | 760'      | 1200'    | 1870'    |
| 1.0                                           | 230 | 250'       | 400'      | 630'      | 900'     | 1540'    |
| 1.5                                           | 230 | 190'       | 310'      | 480'      | 770'     | 1200'    |
| * If you need other configuration, contact us |     |            |           |           |          |          |

Use this section to connect your wires.

2 wires from the pressure switch, not polarised.

THESE **INSTRUCTIONS ARE VALID FOR** 3 WIRE (+ GROUND) **DEEP WELL PUMP** INSTALLATION.