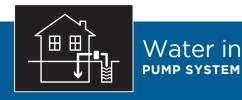

---|------|--------|
| Deep Well Operation                |       |      |        |
| 70'                                | 21,0m | 800  | 215    |
| 30'                                | 9,0m  | 2590 | 685    |
| Shallow Well Operation             |       |      |        |
| 25'                                | 7,5m  | 1175 | 310    |
| 5'                                 | 1,5m  | 3100 | 820    |
| Friction loss in nine not included |       |      |        |

The electronic control PREVENTS THE PUMP from running dry

- 1" suction and discharge

BURCAM

- Cast iron pump body
- 115V motor, totally enclosed fan-cooled
- Bearing to bearing stainless steel motor shaft
- Full time running capacitor
- Stainless steel mechanical seal

No need for a pressure switch and pressure tank.



WARRANTY