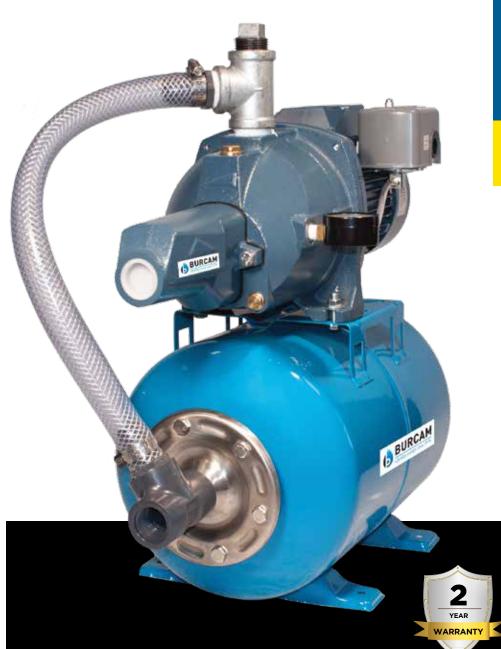

## CAST IRON CONVERTIBLE JET PUMP SYSTEM

Shallow Well Deep Well 820 US GPH 685 US GPH

Maximum vertical: 25 Feet 70 Feet suction lift

## **PUMP CAPACITY**

| LIFT                               |       | LPH  | US GPH |
|------------------------------------|-------|------|--------|
| Deep Well Operation                |       |      |        |
| 70'                                | 21,0m | 800  | 215    |
| 30'                                | 9,0m  | 2590 | 685    |
| Shallow Well Operation             |       |      |        |
| 25'                                | 7,5m  | 1175 | 310    |
| 5'                                 | 1,5m  | 3100 | 820    |
| Friction loss in pipe not included |       |      |        |

EASY TO PRIME large pump body

- 1" NPT Connection
- 115/230V motor, totally enclosed fan-cooled
- Bearing to bearing stainless steel motor shaft
- 16 US gallon steel air pressure tank
- No water-air contact
- No water-tank contact
- No waterlogging, eliminates the need for air volume controls