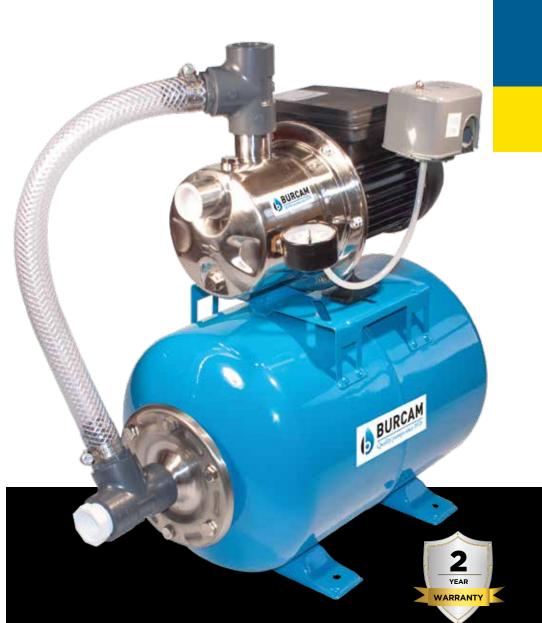

506548SS

## 3/4 HP

## SHALLOW WELL JET PUMP SYSTEM

Pumps up to 900 US GPH
Maximum Suction Lift of 25 Feet

| PUMP CAPACITY |        |        |  |
|---------------|--------|--------|--|
| LIFT          | LPH    | US GPH |  |
| 25' 7,5r      | n 1800 | ) 475  |  |
| 20' 6,0r      | m 2100 | 560    |  |
| 15' 4,5r      | m 2400 | 640    |  |
| 10' 3,0r      | m 2800 | 750    |  |
| 5' 1,5r       | n 3400 | 900    |  |

Pump: - Totally enclosed fan-cooled motor

- Full time running capacitor

- Stainless steel mechanical seal

Tank: - No water-air contact in tank

- No water-tank contact

- No waterlogging, eliminates the need for air volume controls

16 US gallon steel air pressure tank.