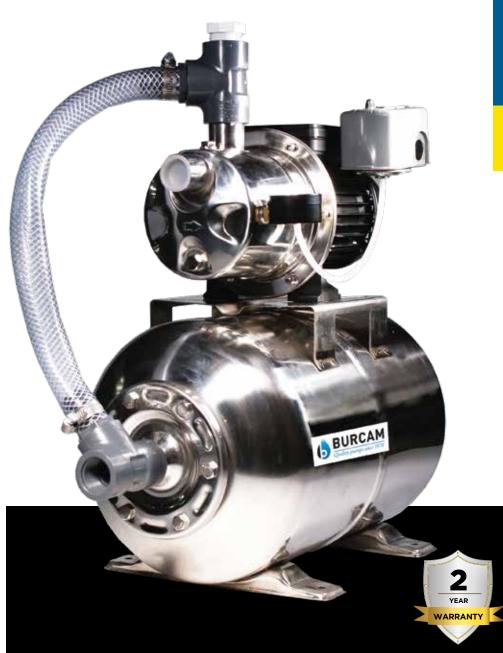

506547SS

## 3/4 HP

## SHALLOW WELL JET PUMP SYSTEM

Pumps up to 900 US GPH
Maximum Suction Lift of 25 Feet

| PUMP CAPACITY |      |      |        |  |
|---------------|------|------|--------|--|
| LIFT          |      | LPH  | US GPH |  |
| 25'           | 7,5m | 1800 | 475    |  |
| 20'           | 6,0m | 2100 | 560    |  |
| 15'           | 4,5m | 2400 | 640    |  |
| 10'           | 3,0m | 2800 | 750    |  |
| 5'            | 1,5m | 3400 | 900    |  |

Pump: - Totally enclosed fan-cooled motor

- Full time running capacitor

- Stainless steel mechanical seal

Tank: - No water-air contact in tank

- No water-tank contact

- No waterlogging, eliminates the need for air volume controls

Stainless steel pump and tank (7 US Gallon) to prevent rust contamination.