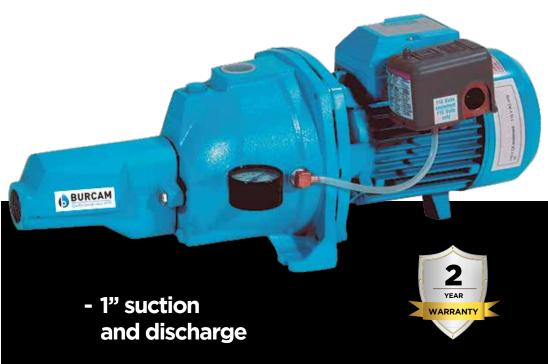

506321

1/2 HP

CAST IRON
CONVERTIBLE JET PUMP

Shallow Well Deep Well
Pumps up to: 805 US GPH 650 US GPH

Maximum vertical: 25 Feet 70 Feet suction lift

Cast iron
EASY TO PRIME
large pump body

- Totally enclosed fan-cooled motor 115/230V, 60Hz, bearing to bearing stainless steel motor shaft, with automatic thermal and overload protection, and full-time run capacitor
- Stainless steel mechanical seal