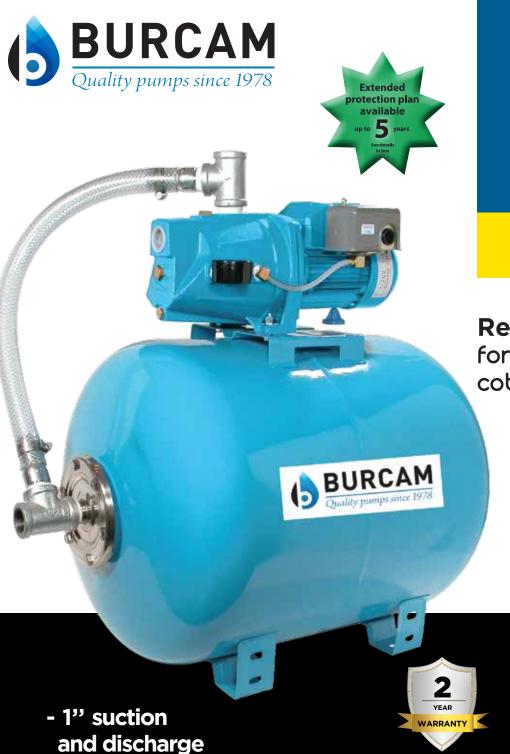

## 1/2 HP SHALLOW WELL JET PUMP SYSTEM

Pumps up to 710 US GPH
Maximum Vertical Suction Lift
of 25 Feet

Recommended for the home, cottage or farm

| PUMP CAPACITY                                           |                                      |                                 |
|---------------------------------------------------------|--------------------------------------|---------------------------------|
| LIFT                                                    | LPH                                  | US GPH                          |
| 25' 7,5m<br>20' 6,0m<br>15' 4,5m<br>10' 3,0m<br>5' 1,5m | 1685<br>1875<br>2155<br>2385<br>2685 | 445<br>495<br>570<br>630<br>710 |

Friction loss in pipe not included

Cast iron
EASY TO PRIME
large pump body

- 1" NPT Connection
- 115/230V motor, totally enclosed fan-cooled
- Bearing to bearing stainless steel motor shaft
- 21 US gallon steel air pressure tank
- No water-air contact
- No water-tank contact
- No waterlogging, eliminates the need for air volume controls