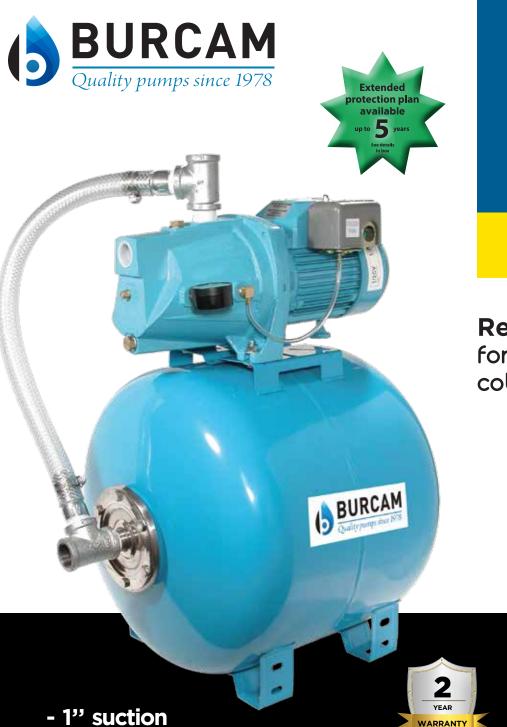

## 1/2 HP SHALLOW WELL JET PUMP SYSTEM

Pumps up to 710 US GPH
Maximum Vertical Suction Lift
of 25 Feet

Recommended for the home, cottage or farm

| PUMP CAPACITY |       |       |
|---------------|-------|-------|
| LIFT          | LPH U | S GPH |
| 25' 7,5m      | 1685  | 445   |
| 20' 6,0m      | 1875  | 495   |
| 15' 4,5m      | 2155  | 570   |
| 10' 3,0m      | 2385  | 630   |
| 5' 1,5m       | 2685  | 710   |

Friction loss in pipe not included

Cast iron
EASY TO PRIME
large pump body

- 1" NPT Connection

and discharge

- 115/230V motor, totally enclosed fan-cooled
- Bearing to bearing stainless steel motor shaft
- 16 US gallon steel air pressure tank
- No water-air contact
- No water-tank contact
- No waterlogging, eliminates the need for air volume controls