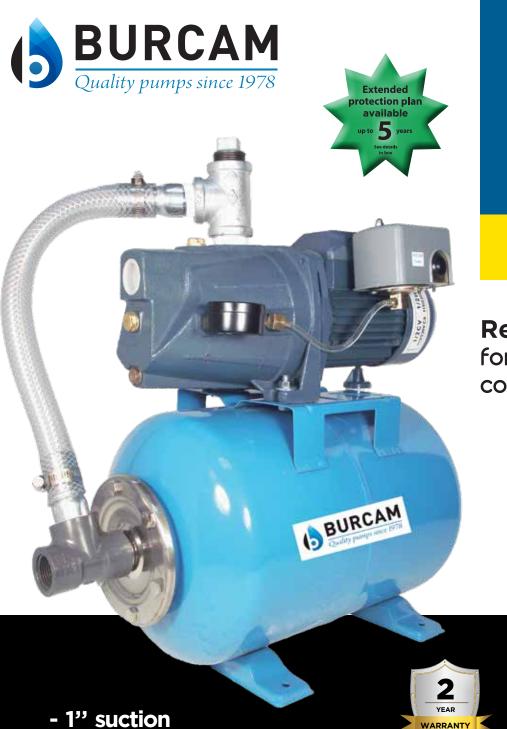

## 1/2 HP SHALLOW WELL JET PUMP SYSTEM

Pumps up to 710 US GPH
Maximum Vertical Suction Lift
of 25 Feet

Recommended for the home, cottage or farm

| PUMP CAPACITY        |              |            |
|----------------------|--------------|------------|
| LIFT                 | LPH U        | JS GPH     |
| 25' 7,5m             | 1685         | 445        |
| 20' 6,0m<br>15' 4,5m | 1875<br>2155 | 495<br>570 |
| 10' 3,0m             | 2385         | 630        |
| 5' 1,5m              | 2685         | 710        |

Friction loss in pipe not included

Cast iron
EASY TO PRIME
large pump body

- 1" NPT Connection

and discharge

- 115/230V motor, totally enclosed fan-cooled
- Bearing to bearing stainless steel motor shaft
- 7 US gallon steel air pressure tank
- No water-air contact
- No water-tank contact
- No waterlogging, eliminates the need for air volume controls