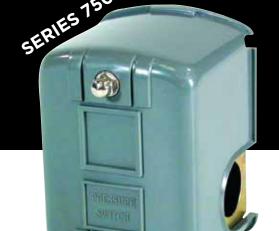

## PRESSURE SWITCHES

Factory preset for: 20/40 or: 30/50

**OPERATING PRESSURE** 

To be used with motor up to:

1 HP / 115V or

1.5 HP/ 230V

## **SELECTION CHART** MODELS PRESET PSI CONNECTION 1/4" Female 1501598 20/40 30/50 1/4" Female 150147S 20/40 1/4" Barb 750775S 1/4" Barb 750932S 30/50 750776S 20/40 1/4" Female

750933S 30/50 1/4" Female 750777S 20/40 1/4" Male 750934S 30/50 1/4" Male