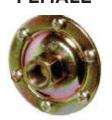

Shuts off the pump when water pressure is 10 PSI under the cut-in pressure.

This situation may occur when the well is pumped down. This protects the pump from damage cause by a suction break.

## PRESSURE SWITCHES

Factory preset for: 20/40 or: 30/50

**OPERATING PRESSURE** 

To be used with motor up to:

1 HP / 115V or

1.5 HP/ 230V

## **SELECTION CHART** MODELS PRESET PSI CONNECTION 1/4" Female 1501598 20/40 30/50 1/4" Female 150147S 20/40 1/4" Barb 750775S 1/4" Barb 750932S 30/50 750776S 20/40 1/4" Female

750933S 30/50 1/4" Female 750777S 20/40 1/4" Male 750934S 30/50 1/4" Male





Available with barb, female and male CONNECTION

**BARB** 



**FEMALE** 



MALE