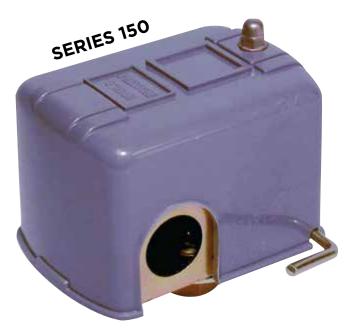

## PRESSURE SWITCHES

Factory preset for: 20/40 or: 30/50

**OPERATING PRESSURE** 

To be used with motor up to:

1 HP / 115V or

1.5 HP/ 230V

## **SELECTION CHART** MODELS PRESET PSI CONNECTION 1/4" Female 1501598 20/40 30/50 1/4" Female 150147S 20/40 1/4" Barb 750775S 1/4" Barb 750932S 30/50 750776S 20/40 1/4" Female

750933S 30/50 1/4" Female 750777S 20/40 1/4" Male 750934S 30/50 1/4" Male