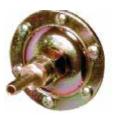

Shuts off the pump when water pressure is 10 PSI under the cut-in pressure.

This situation may occur when the well is pumped down. This protects the pump from damage cause by a suction break.

## PRESSURE SWITCHES

Factory preset for: 20/40 or: 30/50

**OPERATING PRESSURE** 

To be used with motor up to:

1 HP / 115V or

1.5 HP/ 230V

## **SELECTION CHART** MODELS PRESET PSI CONNECTION 1/4" Female 1501598 20/40 30/50 1/4" Female 150147S 20/40 1/4" Barb 750775S 1/4" Barb 750932S 30/50 750776S 20/40 1/4" Female

750933S 30/50 1/4" Female 750777S 20/40 1/4" Male 750934S 30/50 1/4" Male





Available with barb, female and male CONNECTION

**BARB** 



**FEMALE** 



MALE