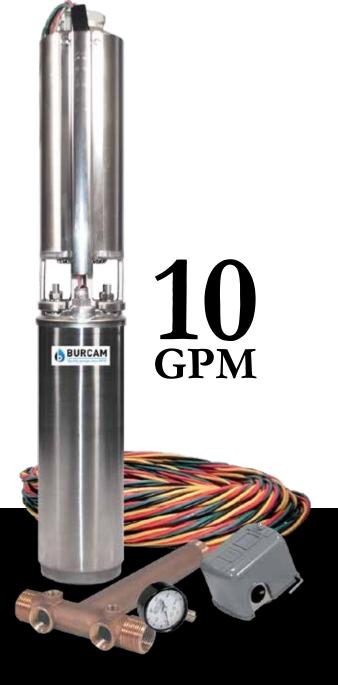

105561STH

1/2 HP

DEEP WELL
SUBMERSIBLE PUMP

Pumps up to 890 US GPH
Maximum Head of 225 Feet

2 WIRE + GROUND / 230V 6 STAGES

- Made of non-corrosive 304 stainless steel material
- Suction and discharge made of non-corrosive polypropylene
- Precision machined Noryl impellers and diffusers
- NEMA standard stainless steel interchangeable pump head
- Stainless steel shell and drive shaft

Recommended for homes, cottages and farms for installation in water wells which are 4" and larger in diameter.

Complete sub-pack.

WARRANTY