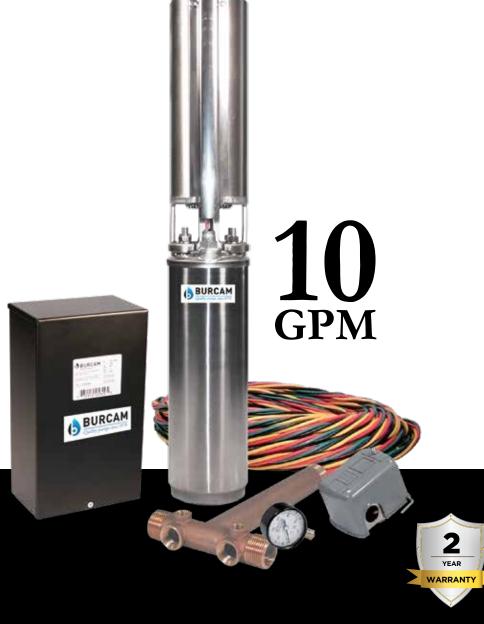

## DEEP WELL SUBMERSIBLE PUMP

Pumps up to 840 US GPH
Maximum Head of 400 Feet

3 WIRE + GROUND / 230V 11 STAGES

## **PUMP CAPACITY** HEAD LPH US GPH 400' 122,0m 1210 320 350' 106.0m 1550 410 325' 99,0m 1855 490 300' 91,0m 2080 550 275' 84,0m 2290 605 250' 76,0m 2500 660 225' 68,5m 2690 710 200' 61.0m 2860 755 180' 55,0m 2990 790 160' 49.0m 3085 815 140' 43.0m 3180 840 Friction loss in pipe not included **Best efficiency** Pressure switch Depth:

- Made of non-corrosive 304 stainless steel material
- Suction and discharge made of non-corrosive polypropylene
- Precision machined Noryl impellers and diffusers
- NEMA standard stainless steel interchangeable pump head
- Stainless steel shell and drive shaft

Recommended for homes, cottages and farms for installation in water wells which are 4" and larger in diameter.

set to : 20/40 PSI

30/50 PSI

Complete sub-pack.

125' - 217'

102' - 194'