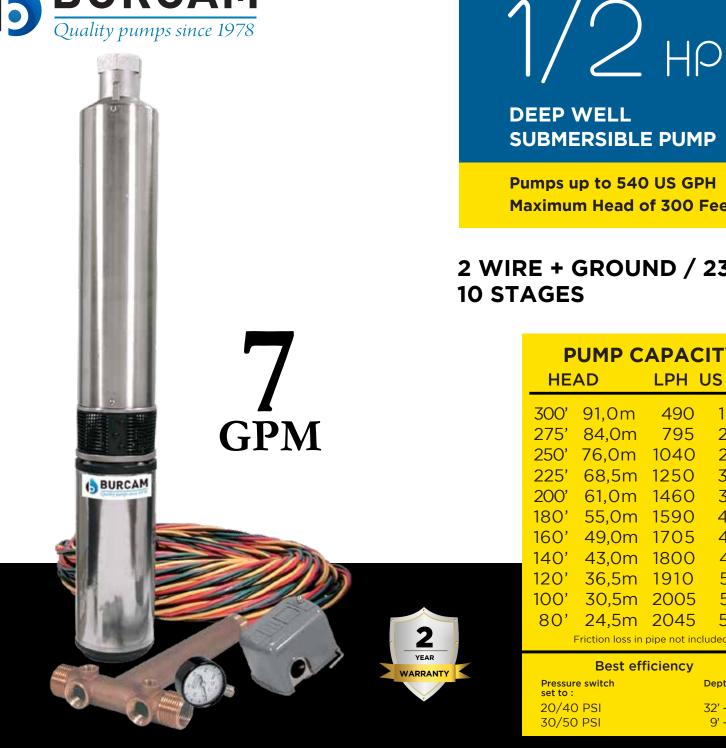

105208H

**DEEP WELL** SUBMERSIBLE PUMP

Pumps up to 540 US GPH **Maximum Head of 300 Feet** 

## 2 WIRE + GROUND / 230V

| PUMP C<br>HEAD                     |       | APACITY<br>LPH US GPH |     |  |
|------------------------------------|-------|-----------------------|-----|--|
| 300'                               | 91,0m | 490                   | 130 |  |
| 275'                               | 84,0m | 795                   | 210 |  |
| 250'                               | 76,0m | 1040                  | 275 |  |
| 225'                               | 68,5m | 1250                  | 330 |  |
| 200'                               | 61,0m | 1460                  | 385 |  |
| 180'                               | 55,0m | 1590                  | 420 |  |
| 160'                               | 49,0m | 1705                  | 450 |  |
| 140'                               | 43,0m | 1800                  | 475 |  |
| 120'                               | 36,5m | 1910                  | 505 |  |
| 100'                               | 30,5m | 2005                  | 530 |  |
| 80'                                | 24,5m | 2045                  | 540 |  |
| Friction loss in pipe not included |       |                       |     |  |

| Best efficiency             |            |  |  |
|-----------------------------|------------|--|--|
| Pressure switch<br>set to : | Depth :    |  |  |
| 20/40 PSI                   | 32' - 124' |  |  |
| 30/50 PSI                   | 9' - 101'  |  |  |