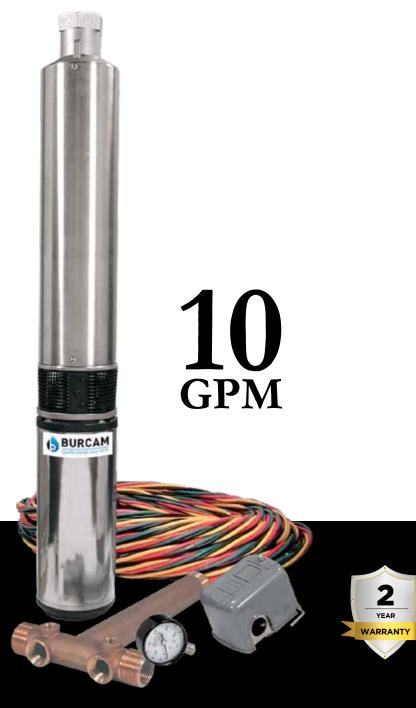

105203H

1/2 HP

DEEP WELL SUBMERSIBLE PUMP

Pumps up to 840 US GPH
Maximum Head of 250 Feet

2 WIRE + GROUND / 230V 6 STAGES

| PUMP CAPACITY                      |       |           |          |  |
|------------------------------------|-------|-----------|----------|--|
| HEAD                               |       | LPH U     | JS GPH   |  |
| 250'                               | 76,0m | 380       | 100      |  |
| 225'                               | 68,5m | 985       | 260      |  |
| 200'                               | 61,0m | 1325      | 350      |  |
| 180'                               | 55,0m | 1590      | 420      |  |
| 160'                               | 49,0m | 1855      | 490      |  |
| 140'                               | 43,0m | 2160      | 570      |  |
| 120'                               | 36,5m | 2460      | 650      |  |
| 100'                               | 30,5m | 2690      | 710      |  |
| 80'                                | 24,5m | 2955      | 780      |  |
| 60'                                | 18,5m | 3180      | 840      |  |
| Friction loss in pipe not included |       |           |          |  |
| Best efficiency                    |       |           |          |  |
| Pressure switch set to :           |       |           | Depth:   |  |
| 20/40 PSI                          |       | 27' - 81' |          |  |
| 30/50 PSI 5' - 58'                 |       |           | 5' - 58' |  |

- Made of non-corrosive 304 stainless steel material
- Precision machined Noryl impellers and diffusers
- NEMA standard stainless steel interchangeable pump head
- Stainless steel shell and drive shaft

Recommended for homes, cottages and farms for installation in water wells which are 4" and larger in diameter.

Complete sub-pack.