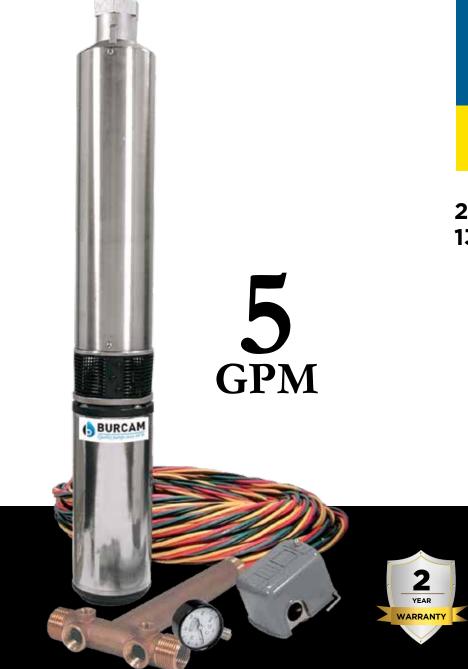

105191H

1/2 HP

DEEP WELL
SUBMERSIBLE PUMP

Pumps up to 520 US GPH
Maximum Head of 325 Feet

2 WIRE + GROUND / 230V 13 STAGES

| PUMP CAPACITY                      |       |             |         |
|------------------------------------|-------|-------------|---------|
| HEAD                               |       | LPH U       | JS GPH  |
| 325'                               | 99,0m | 285         | 75      |
| 300'                               | 91,0m | 760         | 200     |
| 275'                               | 84,0m | 1060        | 280     |
| 250'                               | 76,0m | 1210        | 320     |
| 225'                               | 68,5m | 1365        | 360     |
| 200'                               | 61,0m | 1515        | 400     |
| 180'                               | 55,0m | 1590        | 420     |
| 160'                               | 49,0m | 1665        | 440     |
| 140'                               | 43,0m | 1740        | 460     |
| 120'                               | 36,5m | 1820        | 480     |
| 100'                               | 30,5m | 1895        | 500     |
| 80'                                | 24,5m | 1970        | 520     |
| Friction loss in pipe not included |       |             |         |
| Best efficiency                    |       |             |         |
| Pressure switch set to:            |       | Depth:      |         |
| 20/40 PSI                          |       | 126' - 191' |         |
| 30/50 PSI 103' - 168'              |       |             | 5 - 168 |

- Made of non-corrosive 304 stainless steel material
- Precision machined Noryl impellers and diffusers
- NEMA standard stainless steel interchangeable pump head
- Stainless steel shell and drive shaft

Recommended for homes, cottages and farms for installation in water wells which are 4" and larger in diameter.

Complete sub-pack.