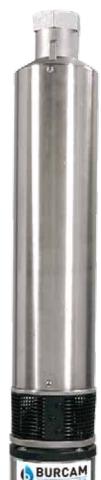

85 GPM 105170H

2.0 HP

DEEP WELL SUBMERSIBLE PUMP

Pumps up to 7000 US GPH Maximum Head of 120 Feet

3 WIRE + GROUND / 230V 4 STAGES

## **PUMP CAPACITY**

HEAD LPH US GPH

120' 36,5m 4920 1300
100' 30,5m 9840 2600
80' 24,5m 14385 3800
60' 18,5m 19115 5050
40' 12,0m 23660 6250

Friction loss in pipe not included

6,0m 26500 7000

- Made of non-corrosive 304 stainless steel material
- Precision machined Noryl impellers and diffusers
- NEMA standard stainless steel interchangeable pump head
- Stainless steel shell and drive shaft

Recommended for homes, cottages and farms for installation in water wells which are 4" and larger in diameter.

Control box included.