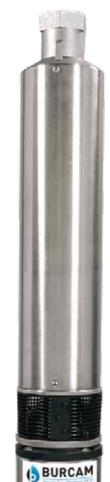

25 GPM 105167H

2.0 HP

DEEP WELL
SUBMERSIBLE PUMP

Pumps up to 2100 US GPH Maximum Head of 275 Feet

3 WIRE + GROUND / 230V 16 STAGES

- Made of non-corrosive 304 stainless steel material
- Precision machined Noryl impellers and diffusers
- NEMA standard stainless steel interchangeable pump head
- Stainless steel shell and drive shaft