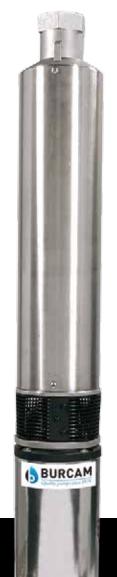

- Precision machined Noryl impellers and diffusers
- NEMA standard stainless steel interchangeable pump head
- Stainless steel shell and drive shaft

Recommended for homes, cottages and farms for installation in water wells which are 4" and larger in diameter.