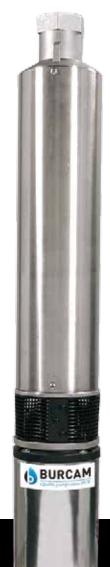

10 GPM 105124H

1/2 HP

DEEP WELL
SUBMERSIBLE PUMP

Pumps up to 840 US GPH
Maximum Head of 250 Feet

2 WIRE + GROUND / 115V 6 STAGES

- Precision machined Noryl impellers and diffusers
- NEMA standard stainless steel interchangeable pump head
- Stainless steel shell and drive shaft

Recommended for homes, cottages and farms for installation in water wells which are 4" and larger in diameter.