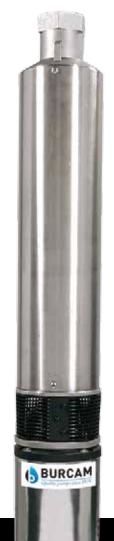

- Precision machined Noryl impellers and diffusers
- NEMA standard stainless steel interchangeable pump head
- Stainless steel shell and drive shaft

Recommended for homes, cottages and farms for installation in water wells which are 4" and larger in diameter.