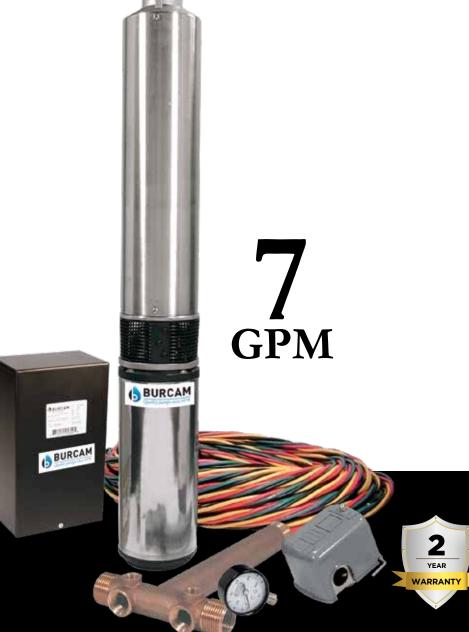

105108H

1/2 HP

DEEP WELL
SUBMERSIBLE PUMP

Pumps up to 540 US GPH
Maximum Head of 300 Feet

3 WIRE + GROUND / 230V 10 STAGES

| PUMP CAPACITY                      |       |      |        |
|------------------------------------|-------|------|--------|
| HEAD                               |       | LPH  | US GPH |
| 300'                               | 91,0m | 490  | 130    |
| 275'                               | 84,0m | 795  | 210    |
| 250'                               | 76,0m | 1040 | 275    |
| 225'                               | 68,5m | 1250 | 330    |
| 200'                               | 61,0m | 1460 | 385    |
| 180'                               | 55,0m | 1590 | 420    |
| 160'                               | 49,0m | 1705 | 450    |
| 140'                               | 43,0m | 1800 | 475    |
| 120'                               | 36,5m | 1910 | 505    |
| 100'                               | 30,5m | 2005 | 530    |
| 80'                                | 24,5m | 2045 | 540    |
| Friction loss in pipe not included |       |      |        |
| Best efficiency                    |       |      |        |
| Pressure switch Depth : set to :   |       |      | Depth: |

- Made of non-corrosive 304 stainless steel material
- Precision machined Noryl impellers and diffusers
- NEMA standard stainless steel interchangeable pump head
- Stainless steel shell and drive shaft

Recommended for homes, cottages and farms for installation in water wells which are 4" and larger in diameter.

20/40 PSI

30/50 PSI

Complete sub-pack.

32' - 124'

9' - 101'