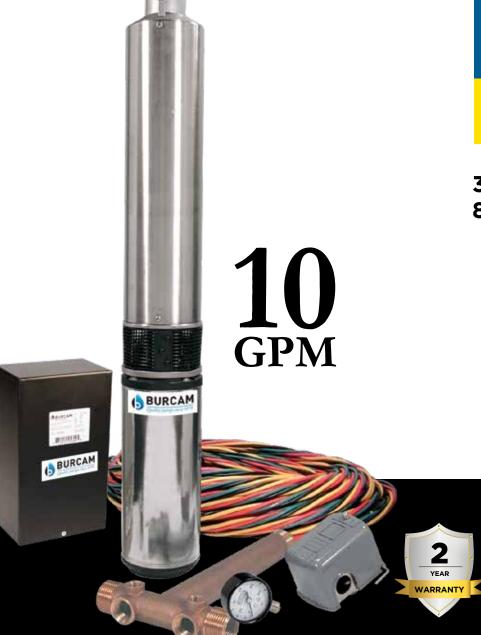

105107H

3/4 HP

DEEP WELL
SUBMERSIBLE PUMP

Pumps up to 915 US GPH
Maximum Head of 275 Feet

3 WIRE + GROUND / 230V 8 STAGES

| PUMP CAPACITY                      |       |            |     |
|------------------------------------|-------|------------|-----|
| HEAD                               |       | LPH US GPH |     |
| 275'                               | 84,0m | 1270       | 335 |
| 250'                               | 76,0m | 1685       | 445 |
| 225'                               | 68,5m | 2080       | 550 |
| 200'                               | 61,0m | 2425       | 640 |
| 180'                               | 55,0m | 2650       | 700 |
| 160'                               | 49,0m | 2860       | 755 |
| 140'                               | 43,0m | 3065       | 810 |
| 120'                               | 36,5m | 3255       | 860 |
| 100'                               | 30,5m | 3405       | 900 |
| 80'                                | 24,5m | 3445       | 910 |
| 60'                                | 18,5m | 3465       | 915 |
| Friction loss in pipe not included |       |            |     |

## **Best efficiency**

Pressure switch set to:

20/40 PSI 98' - 157'
30/50 PSI 75' - 134'

- Made of non-corrosive 304 stainless steel material
- Precision machined Noryl impellers and diffusers
- NEMA standard stainless steel interchangeable pump head
- Stainless steel shell and drive shaft

Recommended for homes, cottages and farms for installation in water wells which are 4" and larger in diameter.

Complete sub-pack.