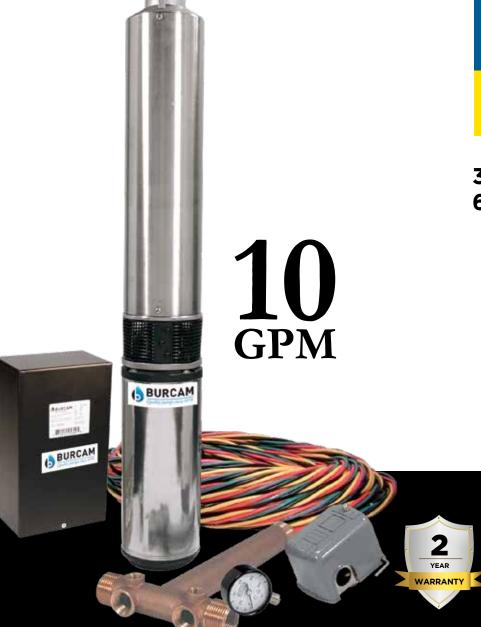

105103H

1/2 HP

DEEP WELL
SUBMERSIBLE PUMP

Pumps up to 840 US GPH
Maximum Head of 250 Feet

3 WIRE + GROUND / 230V 6 STAGES

| PUMP CAPACITY HEAD LPH US GPH                                |                                                                      |                                                            |                                                      |
|--------------------------------------------------------------|----------------------------------------------------------------------|------------------------------------------------------------|------------------------------------------------------|
| 250°<br>225°<br>200°<br>180°<br>160°<br>140°<br>120°<br>100° | 76,0m<br>68,5m<br>61,0m<br>55,0m<br>49,0m<br>43,0m<br>36,5m<br>30,5m | 380<br>985<br>1325<br>1590<br>1855<br>2160<br>2460<br>2690 | 100<br>260<br>350<br>420<br>490<br>570<br>650<br>710 |
| 80'<br>60'                                                   | 24,5m<br>18,5m                                                       | 2955<br>3180                                               | 780<br>840<br><sub>uded</sub>                        |
| set to :<br>20/40 PSI 27                                     |                                                                      |                                                            | Depth :<br>27' - 81'<br>5' - 58'                     |

- Made of non-corrosive 304 stainless steel material
- Precision machined Noryl impellers and diffusers
- NEMA standard stainless steel interchangeable pump head
- Stainless steel shell and drive shaft

Recommended for homes, cottages and farms for installation in water wells which are 4" and larger in diameter.

Complete sub-pack.