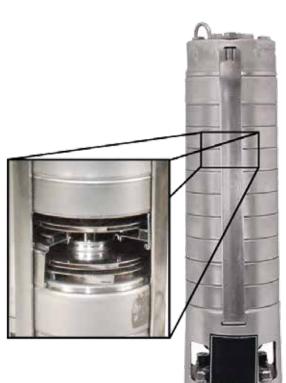

## Best efficiency Pressure switch

 Pressure switch set to:
 Depth:

 20/40 PSI
 116' - 172'

 30/50 PSI
 93' - 149'

- Made of non-corrosive 316 stainless steel material

BURCAM

- Precision machined stainless steel impellers and diffusers
- NEMA standard stainless steel interchangeable pump head
- Hexagonal stainless steel drive shaft

Recommended for homes, cottages and farms for installation in water wells which are 4" or larger in diameter.

Control box included.

BURCAM