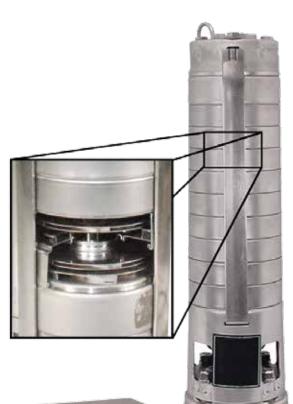

- Made of non-corrosive 316 stainless steel material

BURCAM

- Precision machined stainless steel impellers and diffusers
- NEMA standard stainless steel interchangeable pump head
- Hexagonal stainless steel drive shaft