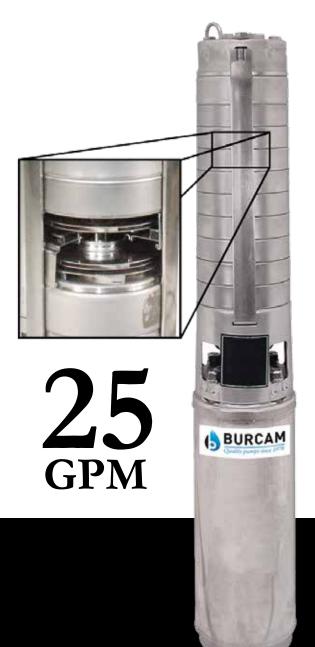

## DEEP WELL SUBMERSIBLE PUMP

Pumps up to 2030 US GPH Maximum Head of 250 Feet

2 WIRE + GROUND / 230V 9 STAGES

Pressure switch set to:

20/40 PSI 85' @ 122'
30/50 PSI 62' @ 99'

- Made of non-corrosive 316 stainless steel material
- Precision machined stainless steel impellers and diffusers
- NEMA standard stainless steel interchangeable pump head
- Hexagonal stainless steel drive shaft