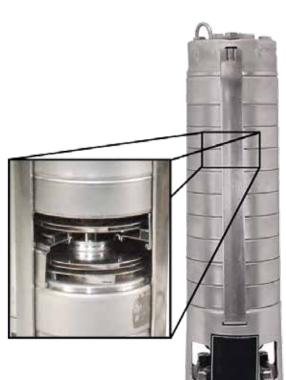

## Best efficiency

| Pressure switch set to: | Depth:     |
|-------------------------|------------|
| 20/40 PSI               | 85' - 122' |
| 30/50 PSI               | 62' - 99'  |

- Made of non-corrosive 316 stainless steel material

BURCAM

- Precision machined stainless steel impellers and diffusers
- NEMA standard stainless steel interchangeable pump head
- Hexagonal stainless steel drive shaft

Recommended for homes, cottages and farms for installation in water wells which are 4" or larger in diameter.