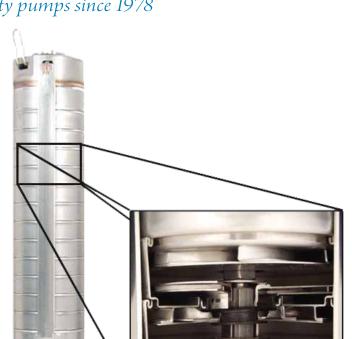

- Made of non-corrosive 316 stainless steel material
- Precision machined stainless steel impellers and diffusers
- NEMA standard stainless steel interchangeable pump head

BURCAM

- Hexagonal stainless steel drive shaft