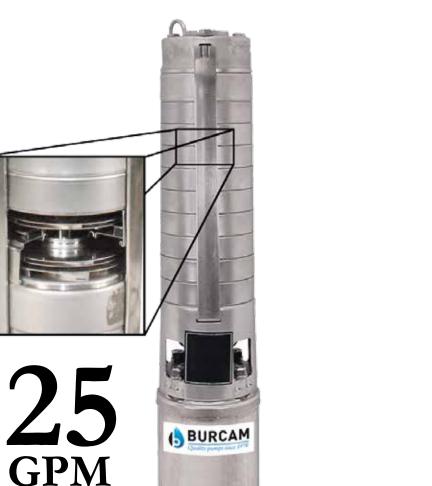

101149H

DEEP WELL SUBMERSIBLE PUMP

Pumps up to 1975 US GPH Maximum Head of 200 Feet

- Made of non-corrosive 316 stainless steel material
- Precision machined stainless steel impellers and diffusers
- NEMA standard stainless steel interchangeable pump head
- Hexagonal stainless steel drive shaft

Recommended for homes, cottages and farms for installation in water wells which are 4" and larger in diameter.

ШЩ Water in РИМР SYSTEM

www.burcam.com

YEAR WARRANTY