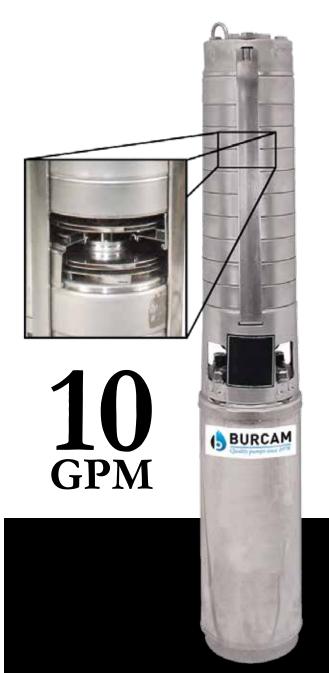

## DEEP WELL SUBMERSIBLE PUMP

Pumps up to 885 US GPH
Maximum Head of 400 Feet

- Made of non-corrosive 316 stainless steel material
- Precision machined stainless steel impellers and diffusers
- NEMA standard stainless steel interchangeable pump head
- Hexagonal stainless steel drive shaft