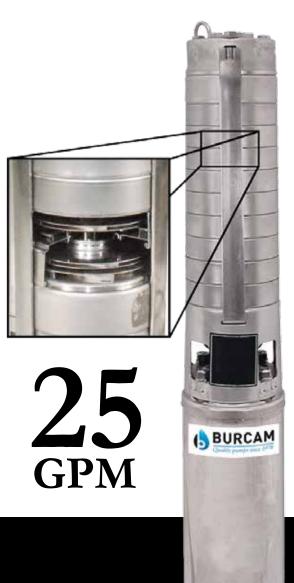

- Made of non-corrosive 316 stainless steel material
- Precision machined stainless steel impellers and diffusers
- NEMA standard stainless steel interchangeable pump head
- Hexagonal stainless steel drive shaft