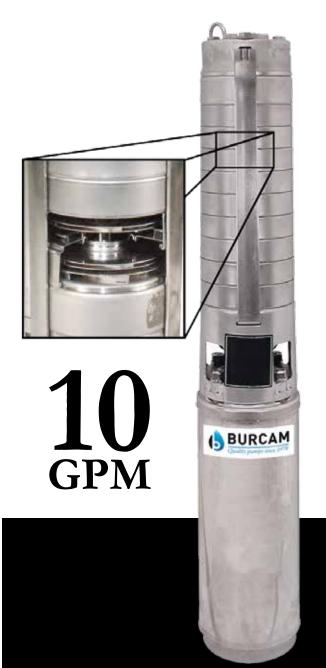

- Precision machined stainless steel impellers and diffusers
- NEMA standard stainless steel interchangeable pump head
- Hexagonal stainless steel drive shaft

Recommended for homes, cottages and farms for installation in water wells which are 4" and larger in diameter.